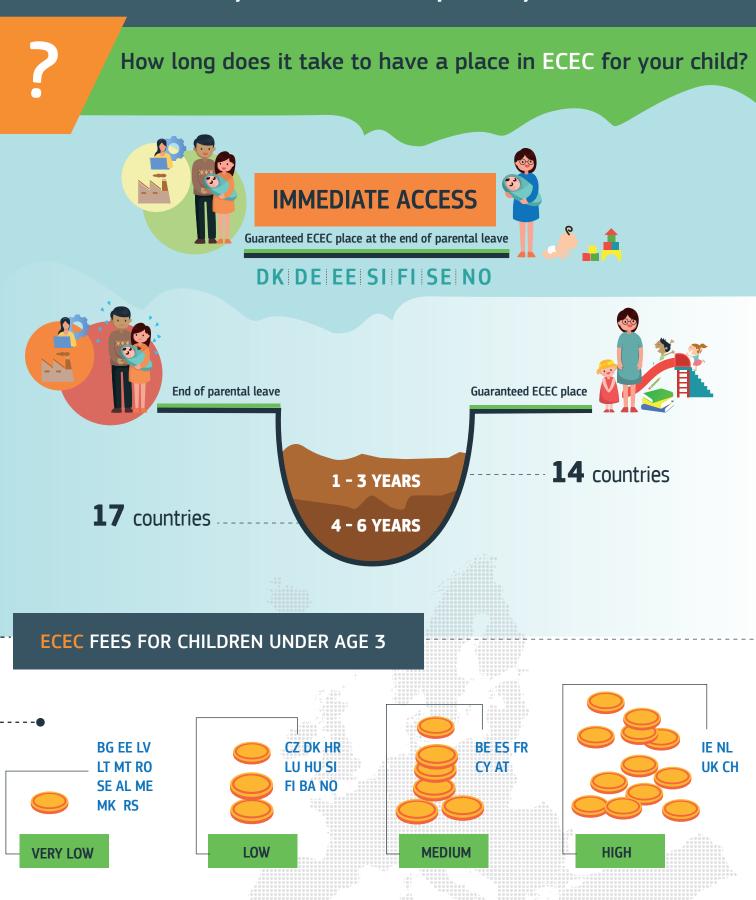

# Early Childhood Education and Care (ECEC) systems in Europe: Key issues

No data: DE EL IT PL PT SK IS LI TR