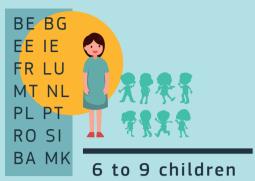

### What is the maximum allowed number of 2-year olds per ECEC staff?

No data: DK DE IT LV AT SE AL CH IS