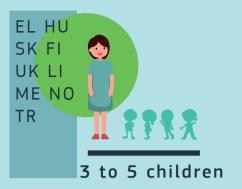

### What is the maximum allowed number of 2-year olds per ECEC staff?

No data: DK DE IT LV AT SE AL CH IS