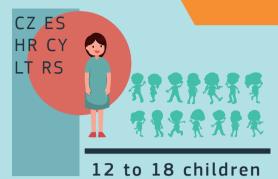

### What is the maximum allowed number of 2-year olds per ECEC staff?

No data: DK DE IT LV AT SE AL CH IS